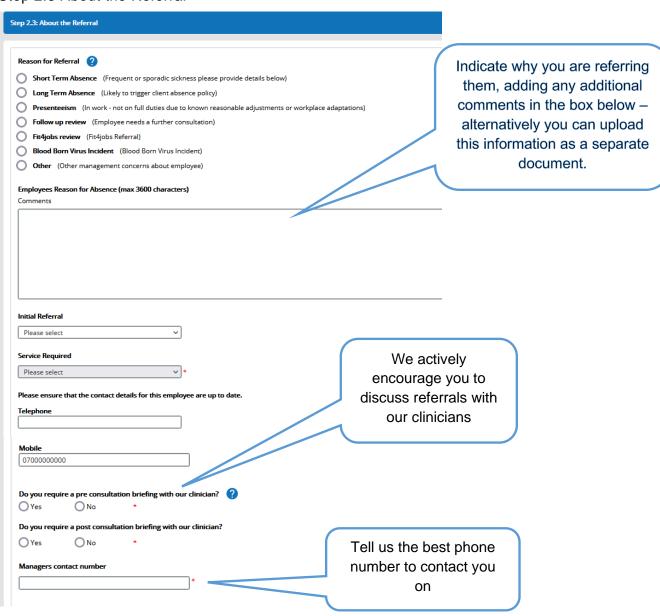

etails screen.

Click the "Select" link in the "Action" column of the required employee OR click View to assign a manager.

You are presented with the details of the selected employee.



Fill out the online referral form: All field marked with a \*\*red asterisk\*\* are mandatory.

### Add Management Referral







- Ensure the employees details are correct and make amendments if necessary
- Confirm who is the manager you wish to be named on the report
- Indicate the employee has been advised about the referral
- Give details of whether the employee is a shift worker, is in work or not or whether any adjustments can be made to accommodate them
- Indicate the First date of Illness & First date of Absence.

Click "Next" when all sections are completed.



#### Step 2.3 About the Referral





#### Step 2.4 About the Referral



Click Finish when all fields are completed.

The referral is now complete