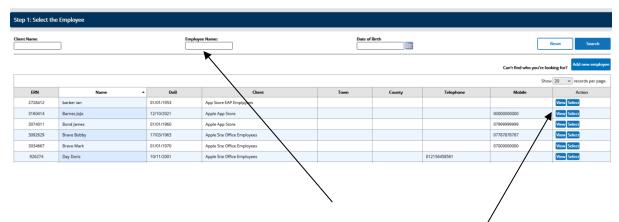

#### Add Management Referral

Search for the employee by typing their surname and press Search

Before a referral can be made, the employee must have a manager assigned to them. These employees can be identified on this page, they have no Select option in the Action column. To assign yourself as a manager click on View and this will direct you to the employees' personal details screen.

Click the "Select" link in the "Action" column of the required employee OR click View to assign a manager.

You are presented with the details of the selected employee.

Fill out the online referral form: All field marked with a \*\*red asterisk\*\* are mandatory.