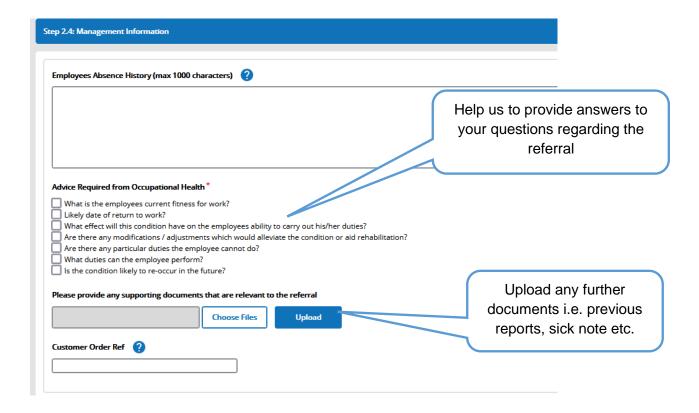

#### Step 2.4 About the Referral

Click Finish when all fields are completed.

The referral is now complete