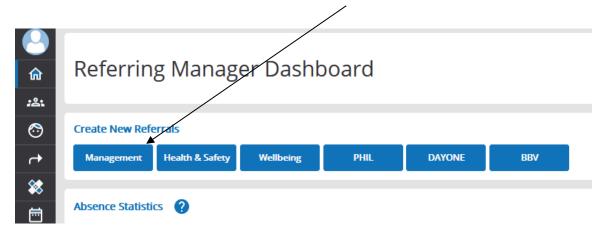

How to make a new Management Referral

Once you have determined if the employee exists on OHIO you can create a new Management Referral.

To create a new referral select Management Referral from the Dashboard