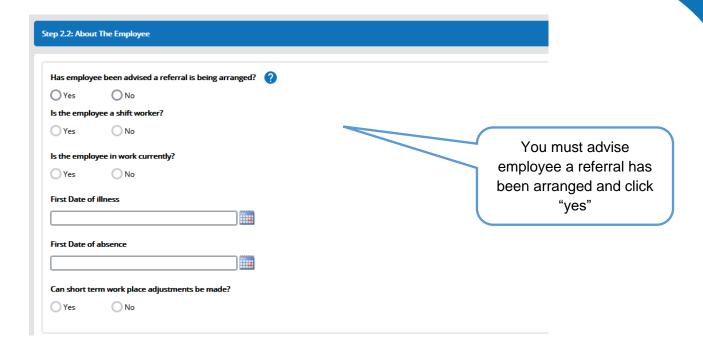

### Add Management Referral

- Ensure the employees details are correct and make amendments if necessary
- Confirm who is the manager you wish to be named on the report
- Indicate the employee has been advised about the referral
- Give details of whether the employee is a shift worker, is in work or not or whether any adjustments can be made to accommodate them
- Indicate the First date of Illness & First date of Absence.