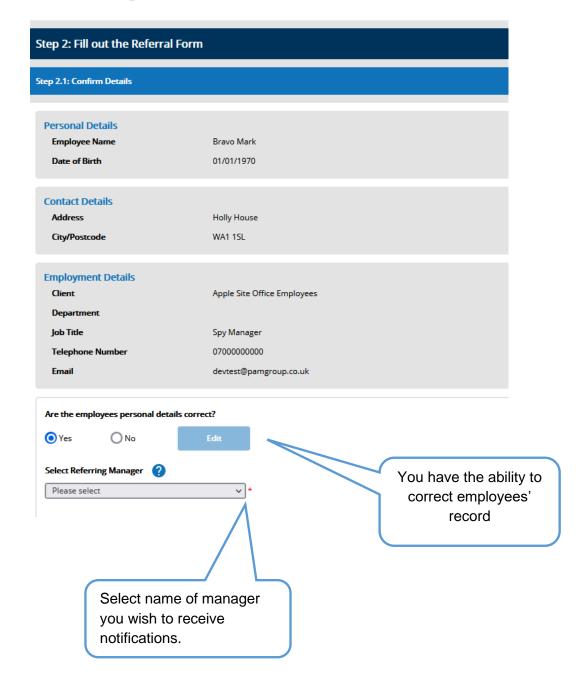

### Add Management Referral

- Ensure the employees details are correct and make amendments if necessary
- Confirm who is the manager you wish to be named on the report
- Indicate the employee has been advised about the referral
- Give details of whether the employee is a shift worker, is in work or not or whether any adjustments can be made to accommodate them
- Indicate the First date of Illness & First date of Absence.