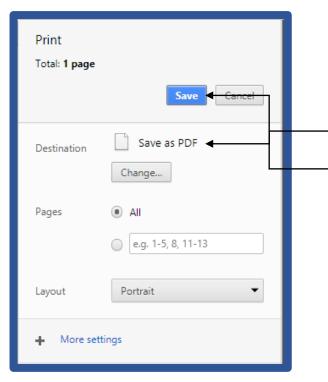

# Save a payslip

You may want to email a copy of your payslip for your information. In order to do this, you must ensure that you are using **Google Chrome** to access CoreHR. Once you have opened up your payslip, click on **Print**.

Make sure your Destination has **Save as PDF**. Then click on **Save** and you will get a PDF version of your payslip which you can save and email.

|                                                                             |                             |                                 |                                                         |                                                           |                              | <b>&gt;</b> _ |          |
|-----------------------------------------------------------------------------|-----------------------------|---------------------------------|---------------------------------------------------------|-----------------------------------------------------------|------------------------------|---------------|----------|
| Mrs Star Trainer                                                            | Personnel No:<br>NI Number: | 000096<br>EE567890C             | Payslip Date:<br>Pay Period:                            | 09-Nov-18<br>Sep-2018                                     |                              | Lennen        | ) Pri    |
| Long Street                                                                 | Pay Group:                  | LOCAL<br>GOVERNMENT             |                                                         |                                                           |                              | Vierk         | S        |
| AB39 3AD<br>United Kingdom<br>Cost Centre: H R Shared Service<br>Centre     |                             |                                 |                                                         |                                                           |                              |               |          |
| Gross Earnings                                                              |                             |                                 | Details                                                 |                                                           |                              |               |          |
| Description                                                                 | Hours F                     | ate Value                       | Pay Grade                                               | LOCAL GOV G12                                             | Point                        | 1             |          |
| Salary<br>Salary Arrears                                                    |                             | 2,275.17<br>2,275.17            | Rate Current<br>Tax Code                                | 27,302.00<br>S1185L                                       |                              |               |          |
| Total Pay                                                                   |                             | 4,550.34                        | Tax Basis<br>Ni Letter                                  | Cumulative<br>A                                           |                              |               |          |
|                                                                             |                             |                                 |                                                         |                                                           |                              |               |          |
|                                                                             |                             |                                 |                                                         |                                                           |                              |               |          |
| Deductions                                                                  |                             |                                 | Cumulatives (Yea                                        |                                                           |                              |               |          |
| Description                                                                 | This Perio                  |                                 | Gross Earnings                                          | 4,550.34                                                  | Pre Tax Dedu                 | ctions        |          |
| Description<br>Zzz Nest Employee Pension                                    | 45.5                        | 45.50                           |                                                         | 4,550.34                                                  | Pre Tax Deduc<br>Employee NI | ctions        |          |
| Description                                                                 |                             | 0 45.50<br>5 377.56             | Gross Earnings<br>Taxable Pay                           | 4,550.34<br>4,550.34                                      |                              | ctions        | 0<br>377 |
| Description<br>Zzz Nest Employee Pension<br>Employee Ni                     | 45.5<br>377.5<br>423.0      | 0 45.50<br>5 377.56             | Gross Earnings<br>Taxable Pay<br>Tax<br>Message From Ye | 4,550.34<br>4,550.34<br>0.00                              |                              | ctions        |          |
| Description<br>Zzz Nest Employee Pension<br>Employee Ni<br>Total Deductions | 45.5<br>377.5<br>423.0      | 0 45.50<br>5 377.56<br>5 423.06 | Gross Earnings<br>Taxable Pay<br>Tax                    | 4.550.34<br>4.550.34<br>0.00<br>Dur Employer<br>o message |                              | ctions        |          |