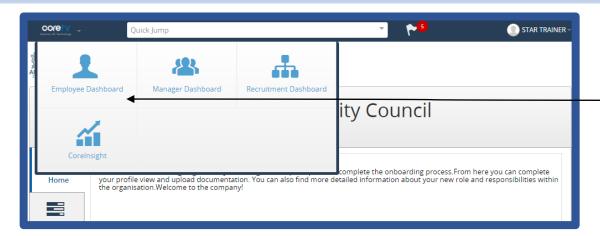

Please note – if any of your pay information is incorrect, please contact <u>AskHR@aberdeencity.gov.uk</u>

Once you are logged in, click on the **CoreHR Icon** and <u>select the **Employee Dashboard**</u>. You will see the screen below. Click on the **Pay** icon and it will load up a summary of your latest payslip.