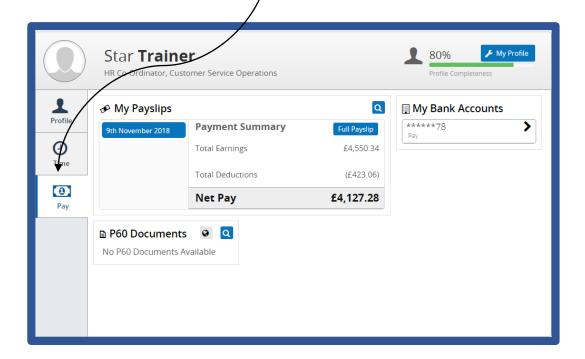

# If you want to view the full details, click on **Full Payslip**.

You will only be able to access your payslips for the last 4 months. However, the next slide details how you can view payslips further back than 4 months.

Please note – if any of your pay information is incorrect, please contact <u>AskHR@aberdeencity.gov.uk</u>

Once you are logged in, click on the **CoreHR Icon** and <u>select the **Employee Dashboard**</u>. You will see the screen below. Click on the **Pay** icon and it will load up a summary of your latest payslip.